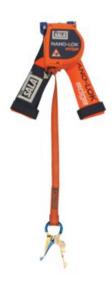

## **Nano-Lok Edge Webbing Blocks**

## **Product information**

Mini SRL's, allow very close attachment to harness. Designed for work near sharp edges.

**Edge tested:** Sharp edge tested. R > 0,5 mm.

## Features for extra safety / comfort:

- Anchorage connector attaches directly to back of harness.
- No extra carabiner needed.
- Backpack style shock absorber.
- Fall impact indicator.
- Swivel connector helps to prevent webbing from too much twisting.