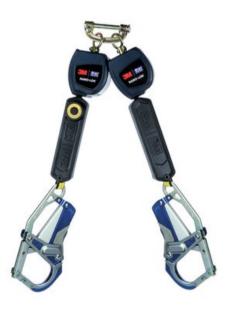

## **Nano-Lok Twin Mini Blocks**

## Product information

Twin-tailed mini SRL's, allow very close attachment to harness.

Edge tested: no specific edge testing.

## Features for extra safety / comfort:

- Anchorage connector attaches directly to back of harness.
- No extra carabiner needed.
- Fall impact indicator.
- Swivel connector helps to prevent webbing from too much twisting.
- Adaptable to single leg system.
- In twin combination: each block easily replaceable.